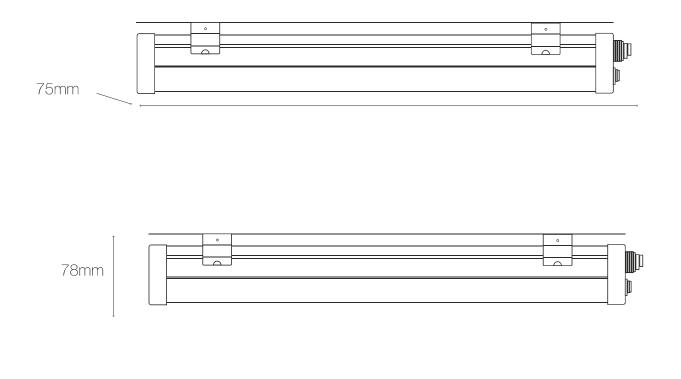

#### Description:

| Model No.       | AC-LL60-20W-C-IP65                                                                                                               |
|-----------------|----------------------------------------------------------------------------------------------------------------------------------|
| Actual Size     | 600x78x75MM                                                                                                                      |
| LED Source      | 96pcs SMD2835                                                                                                                    |
| Power           | 20W                                                                                                                              |
| IP rate         | IP65                                                                                                                             |
| Color Temp      | Warm White:2800-3500K<br>Netural White:4000-4500K<br>Daylight White:5000-5500K<br>Pure White:6000-6500K<br>Cool White:6500-7000K |
| Luminous (Im)   | 1800-2000LM                                                                                                                      |
| Lighting effect | 90LM/W                                                                                                                           |
| CRI             | >80Ra                                                                                                                            |
| P.F             | >0.9                                                                                                                             |
| Input Voltage   | 85-265VAC                                                                                                                        |
| Output Voltage  | 30-42VDC                                                                                                                         |
| Work Temp       | -20~50 C                                                                                                                         |
| Main Material   | PC                                                                                                                               |
| Frame color     | Black/Silver/White                                                                                                               |
| Lifespan        | >35000Hrs                                                                                                                        |
| Warranty        | 3Years                                                                                                                           |
| Certification   | CE ROHS FCC                                                                                                                      |

### AC-LL120-40W-C-IP65

| Description:    |                                                                                                                                  |
|-----------------|----------------------------------------------------------------------------------------------------------------------------------|
| Model No.       | AC-LL120-40W-C-IP65                                                                                                              |
| Actual Size     | 1200x78x75mm                                                                                                                     |
| LED Source      | 192pcs SMD2835                                                                                                                   |
| Power           | 40W                                                                                                                              |
| IP rate         | IP65                                                                                                                             |
| Color Temp      | Warm White:2800-3500K<br>Netural White:4000-4500K<br>Daylight White:5000-5500K<br>Pure White:6000-6500K<br>Cool White:6500-7000K |
| Luminous (Im)   | 3600-3800LM                                                                                                                      |
| Lighting effect | 90LM/W                                                                                                                           |
| CRI             | >80Ra                                                                                                                            |
| P.F             | >0.9                                                                                                                             |
| Input Voltage   | 85-265VAC                                                                                                                        |
| Output Voltage  | 30-42VDC                                                                                                                         |
| Work Temp       | -20~50 C                                                                                                                         |
| Main Material   | PC                                                                                                                               |
| Frame color     | Black/Silver/White                                                                                                               |
| Lifespan        | >35000Hrs                                                                                                                        |
| Warranty        | 3Years                                                                                                                           |
| Certification   | CE ROHS FCC                                                                                                                      |

#### Description:

| Model No.       | AC-LL150-60W-C-IP65                                                                                                              |
|-----------------|----------------------------------------------------------------------------------------------------------------------------------|
| Actual Size     | 1500x78x75mm                                                                                                                     |
| LED Source      | 300pcs SMD2835                                                                                                                   |
| Power           | 60W                                                                                                                              |
| IP rate         | IP65                                                                                                                             |
| Color Temp      | Warm White:2800-3500K<br>Netural White:4000-4500K<br>Daylight White:5000-5500K<br>Pure White:6000-6500K<br>Cool White:6500-7000K |
| Luminous (Im)   | 5400-5600LM                                                                                                                      |
| Lighting effect | 90LM/W                                                                                                                           |
| CRI             | >80Ra                                                                                                                            |
| P.F             | >0.9                                                                                                                             |
| Input Voltage   | 85-265VAC                                                                                                                        |
| Output Voltage  | 30-42VDC                                                                                                                         |
| Work Temp       | -20~50 C                                                                                                                         |
| Main Material   | PC                                                                                                                               |
| Frame color     | Black/Silver/White                                                                                                               |
| Lifespan        | >35000Hrs                                                                                                                        |
| Warranty        | 3Years                                                                                                                           |
| Certification   | CE ROHS FCC                                                                                                                      |
|                 |                                                                                                                                  |