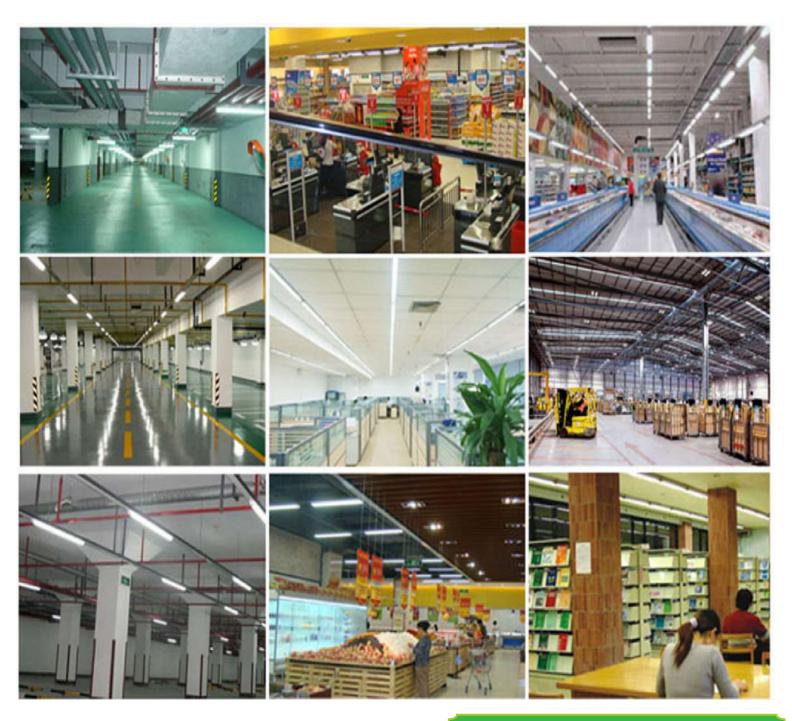

### Application Scenarios

- 1. Conference/Meeting rooms, Classrooms
- 2. Offices, Hospitals, Factories
- 3. Hotels, Offices or other Commercial Complexes
- 4. Residential/Institution Buildings
- 5. Places where energy saving and high color rendering index are needed