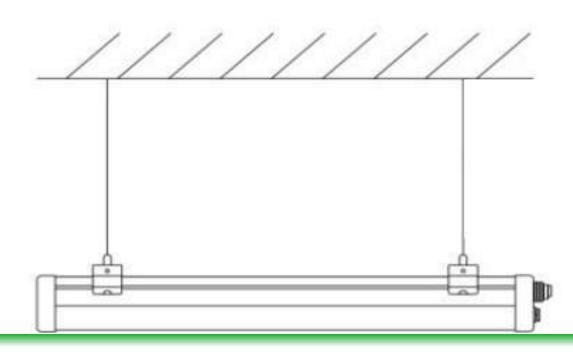

|
|                 |                                                                                                                                  |







Size:





Package:



AC-LL60-20W-C-IP65 Outer Carton: 108\*26\*32cm AC-LL120-40W-C-IP65 Outer Carton: 128\*26\*32cm AC-LL150-60W-C-IP65 Outer Carton: 158\*26\*32cm





### Installation Instructions

Install The Matters Needing Attention

1.0nly professional electrician can install the lamp.

2.Check the lamp very carefully before installation.

3.Install the lamp follow up the installation procedure, make sure all parts safe.

4.Please request after service if trouble or doubt.

## Ceiling style



### Pendant style







### Application Scenarios

- 1. Conference/Meeting rooms, Classrooms
- 2. Offices, Hospitals, Factories
- 3. Hotels, Offices or other Commercial Complexes
- 4. Residential/Institution Buildings
- 5. Places where energy saving and high color rendering index are needed



AC Lighting Technology Limited www.ac-ledlight.com, Email: sales01@ac-ledlight.com Tel: 0086-755-28319552 Fax: 0086-755-28319552