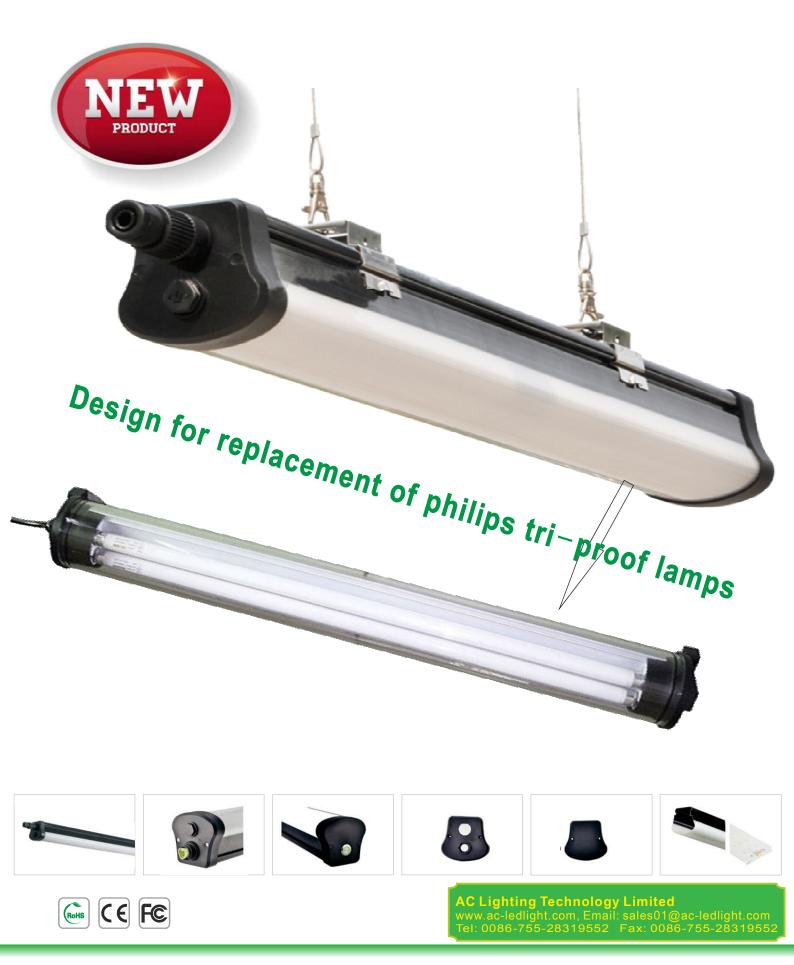

## Products advantages:

- 1. Fully PC material.
- 2. 2835 SMD LEDs, Epistar LED chip, high brightness, lower light decay, safety working current to ensure long life span of LED. LM-80certified.
- 3. Specially AC power supply driver for LED lights, high power factor, suitable for global AC voltage. Products with overload protection, output short circuit protection, output overvoltage protection. Products with elegant appearance, smart and small size, high efficiency and low noise .With high isolation voltage driver to ensure safety use.
- 4. IP65 Waterproof, Explosion-proof, Dust-proof.

### AC-LL60-20W-C-IP65

#### Description:

| Model No.       | AC-LL60-20W-C-IP65                                                                                                               |
|-----------------|----------------------------------------------------------------------------------------------------------------------------------|
| Actual Size     | 600x78x75MM                                                                                                                      |
| LED Source      | 96pcs SMD2835                                                                                                                    |
| Power           | 20W                                                                                                                              |
| IP rate         | IP65                                                                                                                             |
| Color Temp      | Warm White:2800-3500K<br>Netural White:4000-4500K<br>Daylight White:5000-5500K<br>Pure White:6000-6500K<br>Cool White:6500-7000K |
| Luminous (Im)   | 1800-2000LM                                                                                                                      |
| Lighting effect | 90LM/W                                                                                                                           |
| CRI             | >80Ra                                                                                                                            |
| P.F             | >0.9                                                                                                                             |
| Input Voltage   | 85-265VAC                                                                                                                        |
| Output Voltage  | 30-42VDC                                                                                                                         |
| Work Temp       | -20~50 C                                                                                                                         |
| Main Material   | PC                                                                                                                               |
| Frame color     | Black/Silver/White                                                                                                               |
| Lifespan        | >35000Hrs                                                                                                                        |
| Warranty        | 3Years                                                                                                                           |
| Certification   | CE ROHS FCC                                                                                                                      |

### AC-LL120-40W-C-IP65

| Description:    |                                                                                                                                  |
|-----------------|----------------------------------------------------------------------------------------------------------------------------------|
| Model No.       | AC-LL120-40W-C-IP65                                                                                                              |
| Actual Size     | 1200x78x75mm                                                                                                                     |
| LED Source      | 192pcs SMD2835                                                                                                                   |
| Power           | 40W                                                                                                                              |
| IP rate         | IP65                                                                                                                             |
| Color Temp      | Warm White:2800-3500K<br>Netural White:4000-4500K<br>Daylight White:5000-5500K<br>Pure White:6000-6500K<br>Cool White:6500-7000K |
| Luminous (Im)   | 3600-3800LM                                                                                                                      |
| Lighting effect | 90LM/W                                                                                                                           |
| CRI             | >80Ra                                                                                                                            |
| P.F             | >0.9                                                                                                                             |
| Input Voltage   | 85-265VAC                                                                                                                        |
| Output Voltage  | 30-42VDC                                                                                                                         |
| Work Temp       | -20~50 C                                                                                                                         |
| Main Material   | PC                                                                                                                               |
| Frame color     | Black/Silver/White                                                                                                               |
| Lifespan        | >35000Hrs                                                                                                                        |
| Warranty        | 3Years                                                                                                                           |
| Certification   | CE ROHS FCC                                                                                                                      |

### AC-LL150-60W-C-IP65

#### Description:

| Model No.       | AC-LL150-60W-C-IP65                                                                                                              |
|-----------------|----------------------------------------------------------------------------------------------------------------------------------|
| Actual Size     | 1500x78x75mm                                                                                                                     |
| LED Source      | 300pcs SMD2835                                                                                                                   |
| Power           | 60W                                                                                                                              |
| IP rate         | IP65                                                                                                                             |
| Color Temp      | Warm White:2800-3500K<br>Netural White:4000-4500K<br>Daylight White:5000-5500K<br>Pure White:6000-6500K<br>Cool White:6500-7000K |
| Luminous (Im)   | 5400-5600LM                                                                                                                      |
| Lighting effect | 90LM/W                                                                                                                           |
| CRI             | >80Ra                                                                                                                            |
| P.F             | >0.9                                                                                                                             |
| Input Voltage   | 85-265VAC                                                                                                                        |
| Output Voltage  | 30-42VDC                                                                                                                         |
| Work Temp       | -20~50 C                                                                                                                         |
| Main Material   | PC                                                                                                                               |
| Frame color     | Black/Silver/White                                                                                                               |
| Lifespan        | >35000Hrs                                                                                                                        |
| Warranty        | 3Years                                                                                                                           |
| Certification   | CE ROHS FCC                                                                                                                      |
|                 |                                                                                                                                  |