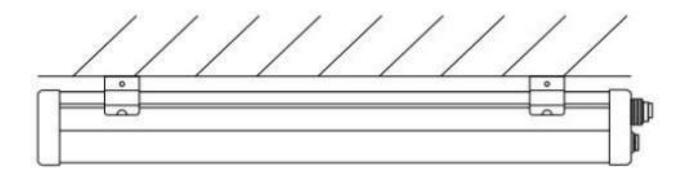

n   | CE ROHS FCC                                                                                                                      |
|                 |                                                                                                                                  |







Size:





Package:



AC-LL60-20W-C-IP65 Outer Carton: 108\*26\*32cm AC-LL120-40W-C-IP65 Outer Carton: 128\*26\*32cm AC-LL150-60W-C-IP65 Outer Carton: 158\*26\*32cm





### Installation Instructions

Install The Matters Needing Attention

1.0nly professional electrician can install the lamp.

2.Check the lamp very carefully before installation.

3.Install the lamp follow up the installation procedure, make sure all parts safe.

4.Please request after service if trouble or doubt.

## Ceiling style



### Pendant style







### Application Scenarios

- 1. Conference/Meeting rooms, Classrooms
- 2. Offices, Hospitals, Factories
- 3. Hotels, Offices or other Commercial Complexes
- 4. Residential/Institution Buildings
- 5. Places where energy saving and high color rendering index are needed



AC Lighting Technology Limited www.ac-ledlight.com, Email: sales01@ac-ledlight.com Tel: 0086-755-28319552 Fax: 0086-755-28319552