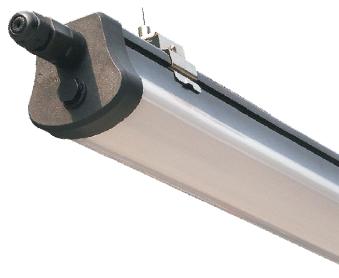

## Products advantages:

- 1. Fully PC material.
- 2. 2835 SMD LEDs, Epistar LED chip, high brightness, lower light decay, safety working current to ensure long life span of LED. LM-80certified.
- 3. Specially AC power supply driver for LED lights, high power factor, suitable for global AC voltage. Products with overload protection, output short circuit protection, output overvoltage protection. Products with elegant appearance, smart and small size, high efficiency and low noise .With high isolation voltage driver to ensure safety use.
- 4. IP65 Waterproof, Explosion-proof, Dust-proof.

### Installation Instructions

Install The Matters Needing Attention

1.0nly professional electrician can install the lamp.

2.Check the lamp very carefully before installation.

3.Install the lamp follow up the installation procedure, make sure all parts safe.