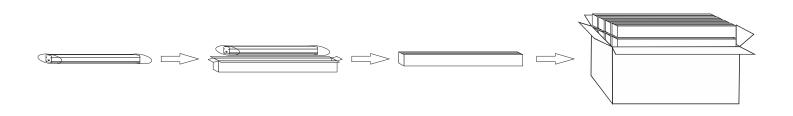

Size:

Package:

AC-LL60-20W-C-IP65 Outer Carton: 108\*26\*32cm AC-LL120-40W-C-IP65 Outer Carton: 128\*26\*32cm AC-LL150-60W-C-IP65 Outer Carton: 158\*26\*32cm