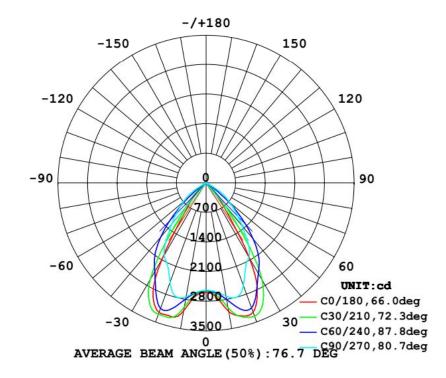

C-MP30120-40WS | 295*1195*38mm | 384pcs 0.2W  | AC220-240V    | 85x70°        | 40W      | 5200-5600LM          | >130LM/W        | UGR<16 |             |
| AC-MP6262-40WS  | 620*620*38mm  | 189pcs 0.5W  | AC220-240V    | 85x70°        | 40W      | 5200-5600LM          | >130LM/W        | UGR<16 |             |

LED Modular Panel Light



## A series dimensions

#### Installation





Pendent

## **Dimention(mm)**







## A series module





## S series dimensions

#### Installation



#### Dimention(mm)







Pendent





## S series module





#### LIGHT DISTRIBUTION

# Modular Panel Light Fluorescent Modular Flat LED Panel





**Aging Test** 





# **Product Picture**





# S series

## A series

LUMINOUS INTENSITY DISTRIBUTION DIAGRAM LUMINOUS INTENSITY DISTRIBUTION DIAGRAM







# S series

## A series

LUMINOUS INTENSITY DISTRIBUTION DIAGRAM LUMINOUS INTENSITY DISTRIBUTION DIAGRAM







# S series

## A series

LUMINOUS INTENSITY DISTRIBUTION DIAGRAM LUMINOUS INTENSITY DISTRIBUTION DIAGRAM







#### **ORDERING GUIDE**



0086 13751123097 TEL: (+86) - 0755-28319552 FAX: (+86) - 0755-28319552 Skype:katrina8861 | sales01@ac-ledlight.com | www.ac-ledlight.com | Add:4F, Bldg C, Nanbugangtai xinglong Industrial park, Xixiang Town, Bao'an District, Shenzhen, Guangdong Province, China,