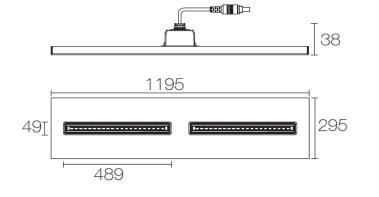

## A series module

## **Technical Parameters**

| Model Name      | Dimensions    | LED Qty(pcs) | Input voltage | Beam<br>Angle | Power(W) | Luminous<br>flux(LM) | Lighting Effect | UGR    | Driver Band |
|-----------------|---------------|--------------|---------------|---------------|----------|----------------------|-----------------|--------|-------------|
| A series        |               |              |               |               |          |                      |                 |        |             |
| AC-MP6060-30WA  | 595*595*38mm  | 168pcs 0.5W  | AC220-240V    | 85x70°        | 30W      | 4000-4500LM          | >130LM/W        | UGR<16 |             |
| AC-MP6060-40WA  | 595*595*38mm  | 252pcs 0.5W  | AC220-240V    | 85x70°        | 40W      | 5200-5600LM          | >130LM/W        | UGR<16 |             |
| AC-MP6262-30WA  | 620*620*38mm  | 168pcs 0.5W  | AC220-240V    | 85x70°        | 30W      | 4000-4500LM          | >130LM/W        | UGR<16 |             |
| AC-MP6262-40WA  | 620*620*38mm  | 252pcs 0.5W  | AC220-240V    | 85x70°        | 40W      | 5200-5600LM          | >130LM/W        | UGR<16 | Lifud       |
| AC-MP30120-30WA | 295*1195*38mm | 168pcs 0.5W  | AC220-240V    | 85x70°        | 30W      | 4000-4500LM          | >130LM/W        | UGR<16 | LIIGG       |
| S series        |               |              |               |               |          |                      |                 |        |             |
| AC-MP6060-40WS  | 595*595*38mm  | 384pcs 0.2W  | AC220-240V    | 85x70°        | 40W      | 5200-5600LM          | >130LM/W        | UGR<16 |             |
| AC-MP30120-40WS | 295*1195*38mm | 384pcs 0.2W  | AC220-240V    | 85x70°        | 40W      | 5200-5600LM          | >130LM/W        | UGR<16 |             |
| AC-MP6262-40WS  | 620*620*38mm  | 189pcs 0.5W  | AC220-240V    | 85x70°        | 40W      | 5200-5600LM          | >130LM/W        | UGR<16 |             |