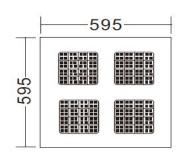

|               |               |          |                      |                 |        |             |
| AC-MP6060-40WS  | 595*595*38mm  | 384pcs 0.2W  | AC220-240V    | 85x70°        | 40W      | 5200-5600LM          | >130LM/W        | UGR<16 |             |
| AC-MP30120-40WS | 295*1195*38mm | 384pcs 0.2W  | AC220-240V    | 85x70°        | 40W      | 5200-5600LM          | >130LM/W        | UGR<16 |             |
| AC-MP6262-40WS  | 620*620*38mm  | 189pcs 0.5W  | AC220-240V    | 85x70°        | 40W      | 5200-5600LM          | >130LM/W        | UGR<16 |             |

LED Modular Panel Light



## A series dimensions

#### Installation





Pendent

## **Dimention(mm)**







## A series module





## S series dimensions

#### Installation



#### Dimention(mm)







Pendent





## S series module





#### LIGHT DISTRIBUTION

# Modular Panel Light Fluorescent Modular Flat LED Panel





**Aging Test** 





# **Product Picture**





# S series

## A series

LUMINOUS INTENSITY DISTRIBUTION DIAGRAM LUMINOUS INTENSITY DISTRIBUTION DIAGRAM







# S series

## A series

LUMINOUS INTENSITY DISTRIBUTION DIAGRAM LUMINOUS INTENSITY DISTRIBUTION DIAGRAM







# S series

## A series

LUMINOUS INTENSITY DISTRIBUTION DIAGRAM LUMINOUS INTENSITY DISTRIBUTION DIAGRAM







#### **ORDERING GUIDE**



0086 13751123097 TEL: (+86) - 0755-28319552 FAX: (+86) - 0755-28319552 Skype:katrina8861 | sales01@ac-ledlight.com | www.ac-ledlight.com | Add:4F, Bldg C, Nanbugangtai xinglong Industrial park, Xixiang Town, Bao'an District, Shenzhen, Guangdong Province, China,