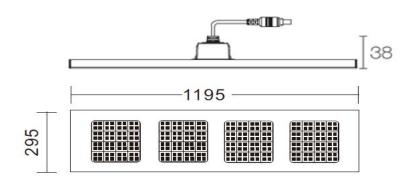

## **Technical Parameters**

| Model Name      | Dimensions    | LED Qty(pcs) | Input voltage | Beam<br>Angle | Power(W) | Luminous<br>flux(LM) | Lighting Effect | UGR    | Driver Band |
|-----------------|---------------|--------------|---------------|---------------|----------|----------------------|-----------------|--------|-------------|
| A series        |               |              |               |               |          |                      |                 |        |             |
| AC-MP6060-30WA  | 595*595*38mm  | 168pcs 0.5W  | AC220-240V    | 85x70°        | 30W      | 4000-4500LM          | >130LM/W        | UGR<16 |             |
| AC-MP6060-40WA  | 595*595*38mm  | 252pcs 0.5W  | AC220-240V    | 85x70°        | 40W      | 5200-5600LM          | >130LM/W        | UGR<16 |             |
| AC-MP6262-30WA  | 620*620*38mm  | 168pcs 0.5W  | AC220-240V    | 85x70°        | 30W      | 4000-4500LM          | >130LM/W        | UGR<16 |             |
| AC-MP6262-40WA  | 620*620*38mm  | 252pcs 0.5W  | AC220-240V    | 85x70°        | 40W      | 5200-5600LM          | >130LM/W        | UGR<16 | Lifud       |
| AC-MP30120-30WA | 295*1195*38mm | 168pcs 0.5W  | AC220-240V    | 85x70°        | 30W      | 4000-4500LM          | >130LM/W        | UGR<16 | LIIGG       |
| S series        |               |              |               |               |          |                      |                 |        |             |
| AC-MP6060-40WS  | 595*595*38mm  | 384pcs 0.2W  | AC220-240V    | 85x70°        | 40W      | 5200-5600LM          | >130LM/W        | UGR<16 |             |
| AC-MP30120-40WS | 295*1195*38mm | 384pcs 0.2W  | AC220-240V    | 85x70°        | 40W      | 5200-5600LM          | >130LM/W        | UGR<16 |             |
| AC-MP6262-40WS  | 620*620*38mm  | 189pcs 0.5W  | AC220-240V    | 85x70°        | 40W      | 5200-5600LM          | >130LM/W        | UGR<16 |             |