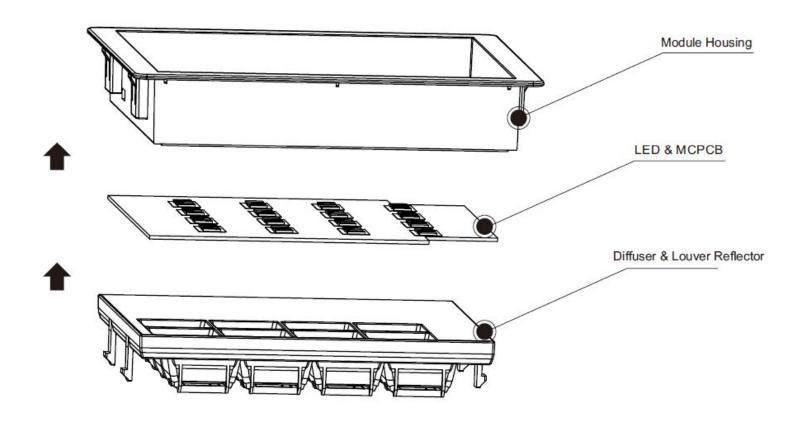

|          |                      |                 |        |             |
| AC-MP6060-40WS  | 595*595*38mm  | 384pcs 0.2W  | AC220-240V    | 85x70°        | 40W      | 5200-5600LM          | >130LM/W        | UGR<16 |             |
| AC-MP30120-40WS | 295*1195*38mm | 384pcs 0.2W  | AC220-240V    | 85x70°        | 40W      | 5200-5600LM          | >130LM/W        | UGR<16 |             |
| AC-MP6262-40WS  | 620*620*38mm  | 189pcs 0.5W  | AC220-240V    | 85x70°        | 40W      | 5200-5600LM          | >130LM/W        | UGR<16 |             |

LED Modular Panel Light



## A series dimensions

#### Installation





Pendent

## **Dimention(mm)**







## A series module





## S series dimensions

#### Installation



#### Dimention(mm)







Pendent





## S series module





#### LIGHT DISTRIBUTION

# Modular Panel Light Fluorescent Modular Flat LED Panel





**Aging Test** 





# **Product Picture**





# S series

## A series

LUMINOUS INTENSITY DISTRIBUTION DIAGRAM LUMINOUS INTENSITY DISTRIBUTION DIAGRAM







# S series

## A series

LUMINOUS INTENSITY DISTRIBUTION DIAGRAM LUMINOUS INTENSITY DISTRIBUTION DIAGRAM







# S series

## A series

LUMINOUS INTENSITY DISTRIBUTION DIAGRAM LUMINOUS INTENSITY DISTRIBUTION DIAGRAM







#### **ORDERING GUIDE**



0086 13751123097 TEL: (+86) - 0755-28319552 FAX: (+86) - 0755-28319552 Skype:katrina8861 | sales01@ac-ledlight.com | www.ac-ledlight.com | Add:4F, Bldg C, Nanbugangtai xinglong Industrial park, Xixiang Town, Bao'an District, Shenzhen, Guangdong Province, China,