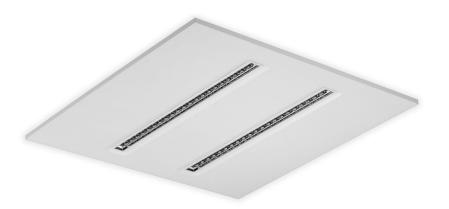

# **LED Modular Panel Light**





S series A series



## S series Module

## A series Module







## Features:

- LED Modular and secondary optical design, avoids the light hurt eyes direct, Protect eyesight.
- LED Source: Epistar SMD2835, Brand: Samsung, Edison as option
- More useful light: over 90% useful lumen in cone 90 (zonal lumen)
- Dimming: Non-Dimming, DALI and 1-10V dimming as option
- Non-flicker driver.
- Installation: Embeded/Suspending



Beam Angle compare

Modular Panel Light (A series) vs Flat Panel Light





## Beam Angle compare

Modular Panel Light (S series) vs Flat Panel Light





## **Technical Parameters**

| Model Name      | Dimensions    | LED Qty(pcs) | Input voltage | Beam<br>Angle | Power(W) | Luminous<br>flux(LM) | Lighting Effect | UGR    | Driver Band |
|-----------------|----------