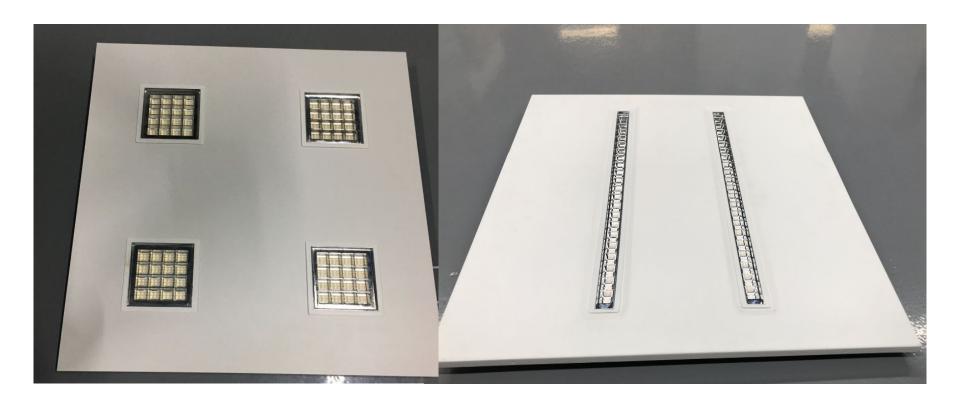

| AC220-240V    | 85x70°        | 40W      | 5200-5600LM          | >130LM/W        | UGR<16 |             |
| AC-MP30120-40WS | 295*1195*38mm | 384pcs 0.2W  | AC220-240V    | 85x70°        | 40W      | 5200-5600LM          | >130LM/W        | UGR<16 |             |
| AC-MP6262-40WS  | 620*620*38mm  | 189pcs 0.5W  | AC220-240V    | 85x70°        | 40W      | 5200-5600LM          | >130LM/W        | UGR<16 |             |

LED Modular Panel Light



## A series dimensions

#### Installation





Pendent

## **Dimention(mm)**







## A series module





## S series dimensions

#### Installation



#### Dimention(mm)







Pendent





## S series module





#### LIGHT DISTRIBUTION

# Modular Panel Light Fluorescent Modular Flat LED Panel





**Aging Test** 





# **Product Picture**





# S series

## A series

LUMINOUS INTENSITY DISTRIBUTION DIAGRAM LUMINOUS INTENSITY DISTRIBUTION DIAGRAM







# S series

## A series

LUMINOUS INTENSITY DISTRIBUTION DIAGRAM LUMINOUS INTENSITY DISTRIBUTION DIAGRAM







# S series

## A series

LUMINOUS INTENSITY DISTRIBUTION DIAGRAM LUMINOUS INTENSITY DISTRIBUTION DIAGRAM







#### **ORDERING GUIDE**



0086 13751123097 TEL: (+86) - 0755-28319552 FAX: (+86) - 0755-28319552 Skype:katrina8861 | sales01@ac-ledlight.com | www.ac-ledlight.com | Add:4F, Bldg C, Nanbugangtai xinglong Industrial park, Xixiang Town, Bao'an District, Shenzhen, Guangdong Province, China,