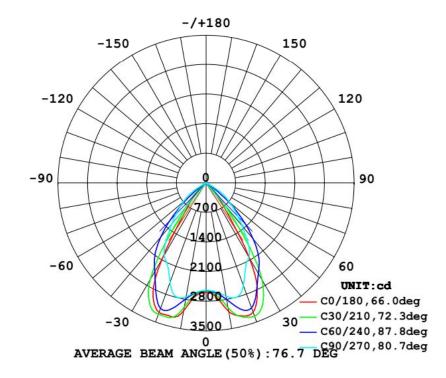

| >130LM/W        | UGR<16 |             |
| AC-MP6262-40WS  | 620*620*38mm  | 189pcs 0.5W  | AC220-240V    | 85x70°        | 40W      | 5200-5600LM          | >130LM/W        | UGR<16 |             |

LED Modular Panel Light



## A series dimensions

#### Installation





Pendent

## **Dimention(mm)**







## A series module





## S series dimensions

#### Installation



#### Dimention(mm)







Pendent





## S series module





#### LIGHT DISTRIBUTION

# Modular Panel Light Fluorescent Modular Flat LED Panel





**Aging Test** 





# **Product Picture**





# S series

## A series

LUMINOUS INTENSITY DISTRIBUTION DIAGRAM LUMINOUS INTENSITY DISTRIBUTION DIAGRAM







# S series

## A series

LUMINOUS INTENSITY DISTRIBUTION DIAGRAM LUMINOUS INTENSITY DISTRIBUTION DIAGRAM







# S series

## A series

LUMINOUS INTENSITY DISTRIBUTION DIAGRAM LUMINOUS INTENSITY DISTRIBUTION DIAGRAM







#### **ORDERING GUIDE**



0086 13751123097 TEL: (+86) - 0755-28319552 FAX: (+86) - 0755-28319552 Skype:katrina8861 | sales01@ac-ledlight.com | www.ac-ledlight.com | Add:4F, Bldg C, Nanbugangtai xinglong Industrial park, Xixiang Town, Bao'an District, Shenzhen, Guangdong Province, China,