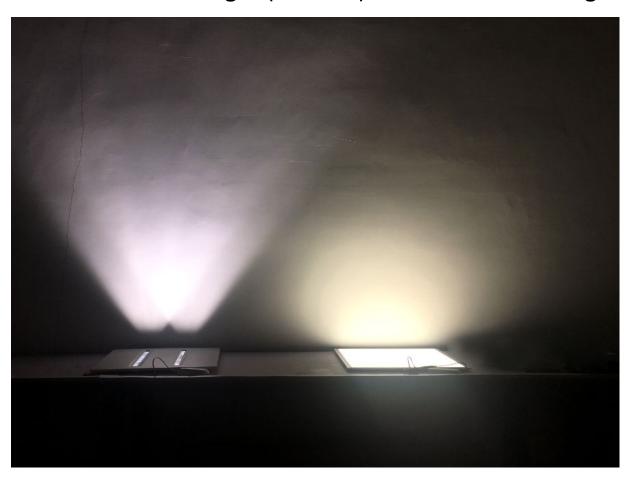

# **LED Modular Panel Light**





S series A series



## S series Module

## A series Module







## Features:

- LED Modular and secondary optical design, avoids the light hurt eyes direct, Protect eyesight.
- LED Source: Epistar SMD2835, Brand: Samsung, Edison as option
- More useful light: over 90% useful lumen in cone 90 (zonal lumen)
- Dimming: Non-Dimming, DALI and 1-10V dimming as option
- Non-flicker driver.
- Installation: Embeded/Suspending



Beam Angle compare

Modular Panel Light (A series) vs Flat Panel Light





## Beam Angle compare

Modular Panel Light (S series) vs Flat Panel Light





## **Technical Parameters**

| Model Name      | Dimensions    | LED Qty(pcs) | Input voltage | Beam<br>Angle | Power(W) | Luminous<br>flux(LM) | Lighting Effect | UGR    | Driver Band |
|-----------------|---------------|--------------|---------------|---------------|----------|----------------------|-----------------|--------|-------------|
| A series        |               |              |               |               |          |                      |                 |        |             |
| AC-MP6060-30WA  | 595*595*38mm  | 168pcs 0.5W  | AC220-240V    | 85x70°        | 30W      | 4000-4500LM          | >130LM/W        | UGR<16 |             |
| AC-MP6060-40WA  | 595*595*38mm  | 252pcs 0.5W  | AC220