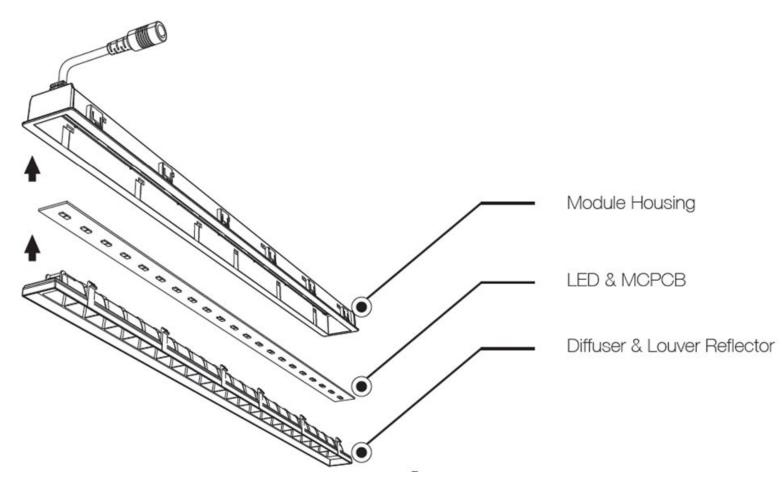

# **Product Picture**

## Features:

- LED Modular and secondary optical design, avoids the light hurt eyes direct, Protect eyesight.
- LED Source: Epistar SMD2835, Brand: Samsung, Edison as option
- More useful light: over 90% useful lumen in cone 90 (zonal lumen)
- Dimming: Non-Dimming, DALI and 1-10V dimming as option
- Non-flicker driver.
- Installation: Embeded/Suspending