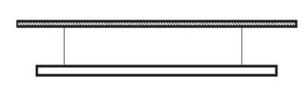

|               |               |          |                      |                 |        |             |
| AC-MP6060-40WS  | 595*595*38mm  | 384pcs 0.2W  | AC220-240V    | 85x70°        | 40W      | 5200-5600LM          | >130LM/W        | UGR<16 |             |
| AC-MP30120-40WS | 295*1195*38mm | 384pcs 0.2W  | AC220-240V    | 85x70°        | 40W      | 5200-5600LM          | >130LM/W        | UGR<16 |             |
| AC-MP6262-40WS  | 620*620*38mm  | 189pcs 0.5W  | AC220-240V    | 85x70°        | 40W      | 5200-5600LM          | >130LM/W        | UGR<16 |             |

LED Modular Panel Light



## A series dimensions

#### Installation





Pendent

## **Dimention(mm)**







## A series module





## S series dimensions

#### Installation



#### Dimention(mm)







Pendent





## S series module





#### LIGHT DISTRIBUTION

# Modular Panel Light Fluorescent Modular Flat LED Panel





**Aging Test** 





# **Product Picture**





# S series

## A series

LUMINOUS INTENSITY DISTRIBUTION DIAGRAM LUMINOUS INTENSITY DISTRIBUTION DIAGRAM







# S series

## A series

LUMINOUS INTENSITY DISTRIBUTION DIAGRAM LUMINOUS INTENSITY DISTRIBUTION DIAGRAM







# S series

## A series

LUMINOUS INTENSITY DISTRIBUTION DIAGRAM LUMINOUS INTENSITY DISTRIBUTION DIAGRAM







#### **ORDERING GUIDE**



0086 13751123097 TEL: (+86) - 0755-28319552 FAX: (+86) - 0755-28319552 Skype:katrina8861 | sales01@ac-ledlight.com | www.ac-ledlight.com | Add:4F, Bldg C, Nanbugangtai xinglong Industrial park, Xixiang Town, Bao'an District, Shenzhen, Guangdong Province, China,