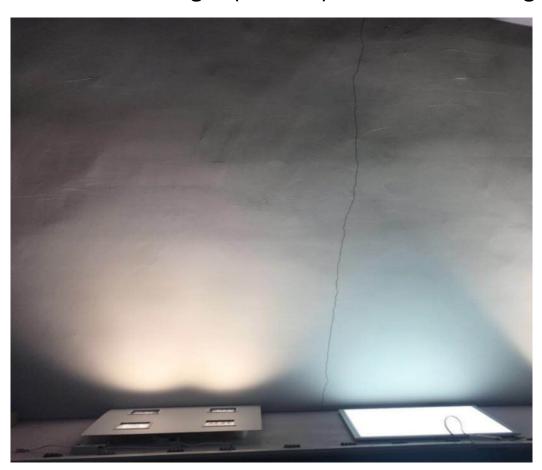

# **LED Modular Panel Light**





S series A series



## S series Module

## A series Module







## Features:

- LED Modular and secondary optical design, avoids the light hurt eyes direct, Protect eyesight.
- LED Source: Epistar SMD2835, Brand: Samsung, Edison as option
- More useful light: over 90% useful lumen in cone 90 (zonal lumen)
- Dimming: Non-Dimming, DALI and 1-10V dimming as option
- Non-flicker driver.
- Installation: Embeded/Suspending



Beam Angle compare

Modular Panel Light (A series) vs Flat Panel Light





## Beam Angle compare

Modular Panel Light (S series) vs Flat Panel Light





## **Technical Parameters**

| Model Name      | Dimensions    | LED Qty(pcs) | Input voltage | Beam<br>Angle | Power(W) | Luminous<br>flux(LM) | Lighting Effect | UGR    | Driver Band |
|-----------------|---------------|--------------|---------------|---------------|----------|----------------------|-----------------|--------|-------------|
| A series        |               |              |               |               |          |                      |                 |        |             |
| AC-MP6060-30WA  | 595*595*38mm  | 168pcs 0.5W  | AC220-240V    | 85x70°        | 30W      | 4000-4500LM          | >130LM/W        | UGR<16 |             |
| AC-MP6060-40WA  | 595*595*38mm  | 252pcs 0.5W  | AC220-240V    | 85x70°        | 40W      | 5200-5600LM          | >130LM/W        |