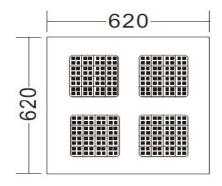

|              |               |               |          |                      |                 |        |             |
| AC-MP6060-40WS  | 595*595*38mm  | 384pcs 0.2W  | AC220-240V    | 85x70°        | 40W      | 5200-5600LM          | >130LM/W        | UGR<16 |             |
| AC-MP30120-40WS | 295*1195*38mm | 384pcs 0.2W  | AC220-240V    | 85x70°        | 40W      | 5200-5600LM          | >130LM/W        | UGR<16 |             |
| AC-MP6262-40WS  | 620*620*38mm  | 189pcs 0.5W  | AC220-240V    | 85x70°        | 40W      | 5200-5600LM          | >130LM/W        | UGR<16 |             |

LED Modular Panel Light



## A series dimensions

#### Installation





Pendent

## **Dimention(mm)**







## A series module





## S series dimensions

#### Installation



#### Dimention(mm)







Pendent





## S series module





#### LIGHT DISTRIBUTION

# Modular Panel Light Fluorescent Modular Flat LED Panel





**Aging Test** 





# **Product Picture**





# S series

## A series

LUMINOUS INTENSITY DISTRIBUTION DIAGRAM LUMINOUS INTENSITY DISTRIBUTION DIAGRAM







# S series

## A series

LUMINOUS INTENSITY DISTRIBUTION DIAGRAM LUMINOUS INTENSITY DISTRIBUTION DIAGRAM







# S series

## A series

LUMINOUS INTENSITY DISTRIBUTION DIAGRAM LUMINOUS INTENSITY DISTRIBUTION DIAGRAM







#### **ORDERING GUIDE**



0086 13751123097 TEL: (+86) - 0755-28319552 FAX: (+86) - 0755-28319552 Skype:katrina8861 | sales01@ac-ledlight.com | www.ac-ledlight.com | Add:4F, Bldg C, Nanbugangtai xinglong Industrial park, Xixiang Town, Bao'an District, Shenzhen, Guangdong Province, Chin