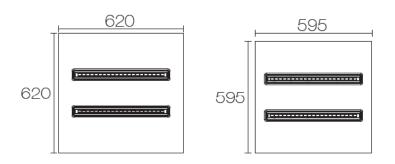

## A series dimensions

## S series dimensions

## **Technical Parameters**

| Model Name      | Dimensions    | LED Qty(pcs) | Input voltage | Beam<br>Angle | Power(W) | Luminous<br>flux(LM) | Lighting Effect | UGR    | Driver Band |
|-----------------|---------------|--------------|---------------|---------------|----------|----------------------|-----------------|--------|-------------|
| A series        |               |              |               |               |          |                      |                 |        |             |
| AC-MP6060-30WA  | 595*595*38mm  | 168pcs 0.5W  | AC220-240V    | 85x70°        | 30W      | 4000-4500LM          | >130LM/W        | UGR<16 |             |
| AC-MP6060-40WA  | 595*595*38mm  | 252pcs 0.5W  | AC220-240V    | 85x70°        | 40W      | 5200-5600LM          | >130LM/W        | UGR<16 |             |
| AC-MP6262-30WA  | 620*620*38mm  | 168pcs 0.5W  | AC220-240V    | 85x70°        | 30W      | 4000-4500LM          | >130LM/W        | UGR<16 |             |
| AC-MP6262-40WA  | 620*620*38mm  | 252pcs 0.5W  | AC220-240V    | 85x70°        | 40W      | 5200-5600LM          | >130LM/W        | UGR<16 | Lifud       |
| AC-MP30120-30WA | 295*1195*38mm | 168pcs 0.5W  | AC220-240V    | 85x70°        | 30W      | 4000-4500LM          | >130LM/W        | UGR<16 | LIIGG       |
| S series        |               |              |               |               |          |                      |                 |        |             |
| AC-MP6060-40WS  | 595*595*38mm  | 384pcs 0.2W  | AC220-240V    | 85x70°        | 40W      | 5200-5600LM          | >130LM/W        | UGR<16 |             |
| AC-MP30120-40WS | 295*1195*38mm | 384pcs 0.2W  | AC220-240V    | 85x70°        | 40W      | 5200-5600LM          | >130LM/W        | UGR<16 |             |
| AC-MP6262-40WS  | 620*620*38mm  | 189pcs 0.5W  | AC220-240V    | 85x70°        | 40W      | 5200-5600LM          | >130LM/W        | UGR<16 |             |