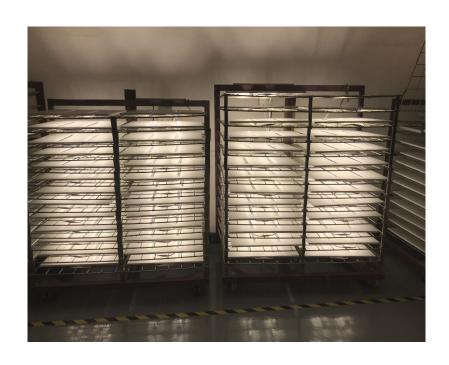

C-MP6060-40WS  | 595*595*38mm  | 384pcs 0.2W  | AC220-240V    | 85x70°        | 40W      | 5200-5600LM          | >130LM/W        | UGR<16 |             |
| AC-MP30120-40WS | 295*1195*38mm | 384pcs 0.2W  | AC220-240V    | 85x70°        | 40W      | 5200-5600LM          | >130LM/W        | UGR<16 |             |
| AC-MP6262-40WS  | 620*620*38mm  | 189pcs 0.5W  | AC220-240V    | 85x70°        | 40W      | 5200-5600LM          | >130LM/W        | UGR<16 |             |

LED Modular Panel Light



## A series dimensions

#### Installation





Pendent

## **Dimention(mm)**







## A series module





## S series dimensions

#### Installation



#### Dimention(mm)







Pendent





## S series module





#### LIGHT DISTRIBUTION

# Modular Panel Light Fluorescent Modular Flat LED Panel





**Aging Test** 





# **Product Picture**





# S series

## A series

LUMINOUS INTENSITY DISTRIBUTION DIAGRAM LUMINOUS INTENSITY DISTRIBUTION DIAGRAM







# S series

## A series

LUMINOUS INTENSITY DISTRIBUTION DIAGRAM LUMINOUS INTENSITY DISTRIBUTION DIAGRAM







# S series

## A series

LUMINOUS INTENSITY DISTRIBUTION DIAGRAM LUMINOUS INTENSITY DISTRIBUTION DIAGRAM







#### **ORDERING GUIDE**



0086 13751123097 TEL: (+86) - 0755-28319552 FAX: (+86) - 0755-28319552 Skype:katrina8861 | sales01@ac-ledlight.com | www.ac-ledlight.com | Add:4F, Bldg C, Nanbugangtai xinglong Industrial park, Xixiang Town, Bao'an District, Shenzhen, Guangdong Province, China,