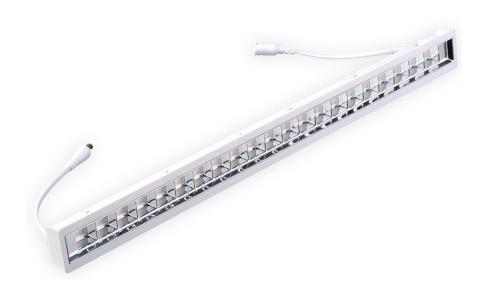

# **LED Modular Panel Light**





S series A series



## S series Module

## A series Module







## Features:

- LED Modular and secondary optical design, avoids the light hurt eyes direct, Protect eyesight.
- LED Source: Epistar SMD2835, Brand: Samsung, Edison as option
- More useful light: over 90% useful lumen in cone 90 (zonal lumen)
- Dimming: Non-Dimming, DALI and 1-10V dimming as option
- Non-flicker driver.
- Installation: Embeded/Suspending



Beam Angle compare

Modular Panel Light (A series) vs Flat Panel Light





## Beam Angle compare

Modular Panel Light (S series) vs Flat Panel Light





## **Technical Parameters**

| Model Name      | Dimensions    | LED Qty(pcs) | Input voltage | Beam<br>Angle | Power(W) | Luminous<br>flux(LM) | Lighting Effect | UGR    | Driver Band |
|-----------------|---------------|--------------|---------------|---------------|----------|-